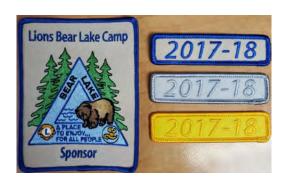

#### **Banner Patch**

The Lions Banner Patch Program is for Lions Clubs who have financially supported Lions Bear Lake Camp and its programming with a minimum of \$50.00 during a fiscal year.

Plain Banner Patch
designates \$50 to \$499 donation.
Silver Banner Patch
designates \$500 to \$999 donation.
Gold Banner Patch
designates \$1000 or more donation.