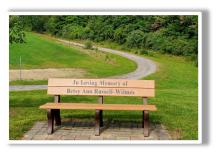

#### **Benches**

Lions Clubs, Lions Members and individuals can commemorate their donation with a personalized tribute bench displayed throughout our campus.

\$2000 with up to 2 lines (32 characters)