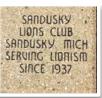

#### **Brick Pavers**

Lions Clubs, Lions Members and individuals can be memorialized and/or honored with a personalized tribute brick displayed throughout our campus.

\$250 (8"x8" with up to 4 lines of 12 characters) \$500 (8"x16" with up to 5 lines of 20 characters)